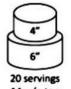

## **TIERED CAKE SERVING** GUIDE

14 w/o top

40 w/o top

40 servings 26 w/o top 6" 8" 10"

6"

8"

8" 10" 12" 14"

210 servings 196 w/o top