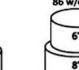

## **TIERED CAKE SERVING** GUIDE

14 w/o top

40 w/o top

40 servings 26 w/o top 6" 8" 10"

6"

8"

8" 10" 12" 14"

210 servings 196 w/o top

11" x 15" Sheet

**41** servings

12" x 18" Sheet

54 servings

56 servings

76 servings

78 servings 64 w/o top

12" 6"