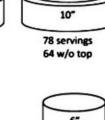

11" x 15" Sheet

**41** servings

12" x 18" Sheet

54 servings

56 servings

76 servings

78 servings 64 w/o top

12" 6"