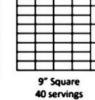

11" x 15" Sheet

**41** servings

12" x 18" Sheet

54 servings

56 servings

76 servings

78 servings 64 w/o top

12" 6"