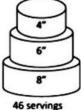

## **TIERED CAKE SERVING** GUIDE

14 w/o top

40 w/o top

40 servings 26 w/o top 6" 8" 10"

6"

8"

8" 10" 12" 14"

210 servings 196 w/o top