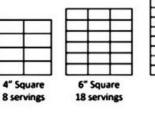

## Standard Layer Cake Servings

| Cake<br>Shape | Size<br>(inches) | Party<br>Servings | Wedding<br>Servings |
|---------------|------------------|-------------------|---------------------|
| ROUND         | 4                | 8                 | 8                   |
|               | 6                | 12                | 12                  |
|               | 8                | 20                | 24                  |
|               | 10               | 28                | 38                  |
|               | 12               | 40                | 56                  |
|               | 14               | 63                | 78                  |