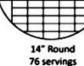

11" x 15" Sheet

**41** servings

12" x 18" Sheet

54 servings

56 servings

76 servings

78 servings 64 w/o top

12" 6"