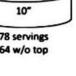

11" x 15" Sheet

**41** servings

12" x 18" Sheet

54 servings

56 servings

76 servings

78 servings 64 w/o top

12" 6"