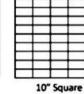

| 78                  |



## Standard Sheet Cake Servings

| Cake Shape | Size (inches)     | Servings<br>2″ x 2″ | Servings<br>2″ x 3″ |
|------------|-------------------|---------------------|---------------------|
|            | 9 x 13<br>Quarter | 29                  | 19                  |
| Sheet      | 12 x 19<br>Half   | 54                  | 36                  |
|            | 18 x 24<br>Full   | 96                  | 64                  |



## **TIERED CAKE SERVING** GUIDE



14 w/o top



40 w/o top

40 servings 26 w/o top 6" 8" 10"

6"

8"



8" 10" 12" 14"

210 servings 196 w/o top





**6** servings

114 w/o top



120 w/o top

8" Round 26 servings



10" Round **38 servings** 







**98** servings





9" x 13" Sheet

29 servings





11" x 15" Sheet

**41** servings





12" x 18" Sheet

54 servings













56 servings

76 servings

















78 servings 64 w/o top



12" 6"

9"

100 servings 86 w/o top



10"

64 servings

38 w/o top

6"