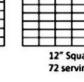

11" x 15" Sheet

**41** servings

12" x 18" Sheet

54 servings

56 servings

76 servings

78 servings 64 w/o top

12" 6"