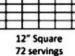

11" x 15" Sheet

**41** servings

12" x 18" Sheet

54 servings

56 servings

76 servings

78 servings 64 w/o top

12" 6"