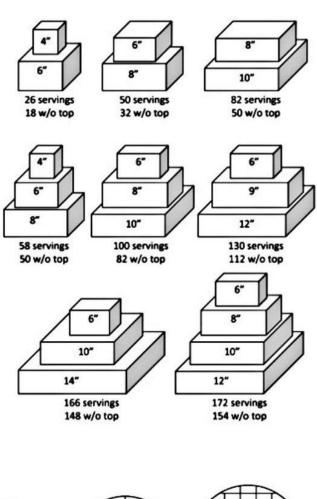

## **TIERED CAKE SERVING** GUIDE

14 w/o top

40 w/o top

40 servings 26 w/o top 6" 8" 10"

6"

8"

8" 10" 12" 14"

210 servings 196 w/o top

**6** servings

114 w/o top

120 w/o top

8" Round 26 servings

10" Round **38 servings** 

**98** servings

9" x 13" Sheet

29 servings

11" x 15" Sheet

**41** servings

12" x 18" Sheet

54 servings

56 servings

76 servings

78 servings 64 w/o top

12" 6"

9"

100 servings 86 w/o top

10"

64 servings

38 w/o top

6"