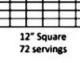

11" x 15" Sheet

**41** servings

12" x 18" Sheet

54 servings

56 servings

76 servings

78 servings 64 w/o top

12" 6"