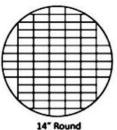

**6** servings

114 w/o top

120 w/o top

8" Round 26 servings

10" Round **38 servings** 

**98** servings

9" x 13" Sheet

29 servings