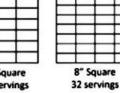

**6** servings

114 w/o top

120 w/o top

8" Round 26 servings

10" Round **38 servings** 

**98** servings

9" x 13" Sheet

29 servings