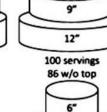

-|-------------------|---------------------|---------------------|
|            | 9 x 13<br>Quarter | 29                  | 19                  |
| Sheet      | 12 x 19<br>Half   | 54                  | 36                  |
|            | 18 x 24<br>Full   | 96                  | 64                  |



## **TIERED CAKE SERVING** GUIDE



14 w/o top



40 w/o top

40 servings 26 w/o top 6" 8" 10"

6"

8"



8" 10" 12" 14"

210 servings 196 w/o top





**6** servings

114 w/o top



120 w/o top

8" Round 26 servings



10" Round **38 servings** 







**98** servings





9" x 13" Sheet

29 servings





11" x 15" Sheet

**41** servings





12" x 18" Sheet

54 servings













56 servings

76 servings

















78 servings 64 w/o top



12" 6"

9"

100 servings 86 w/o top



10"

64 servings

38 w/o top

6"