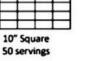

**6** servings

114 w/o top

120 w/o top

8" Round 26 servings

10" Round **38 servings** 

**98** servings

9" x 13" Sheet

29 servings