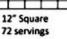

11" x 15" Sheet

**41** servings

12" x 18" Sheet

54 servings

56 servings

76 servings

78 servings 64 w/o top

12" 6"