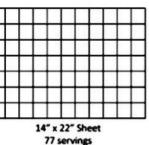

11" x 15" Sheet

**41** servings

12" x 18" Sheet

54 servings

56 servings

76 servings

78 servings 64 w/o top

12" 6"