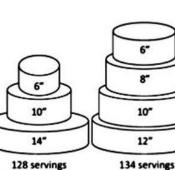

## **TIERED CAKE SERVING** GUIDE

14 w/o top

40 w/o top

40 servings 26 w/o top 6" 8" 10"

6"

8"

8" 10" 12" 14"

210 servings 196 w/o top