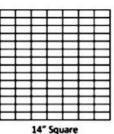

11" x 15" Sheet

**41** servings

12" x 18" Sheet

54 servings

56 servings

76 servings

78 servings 64 w/o top

12" 6"